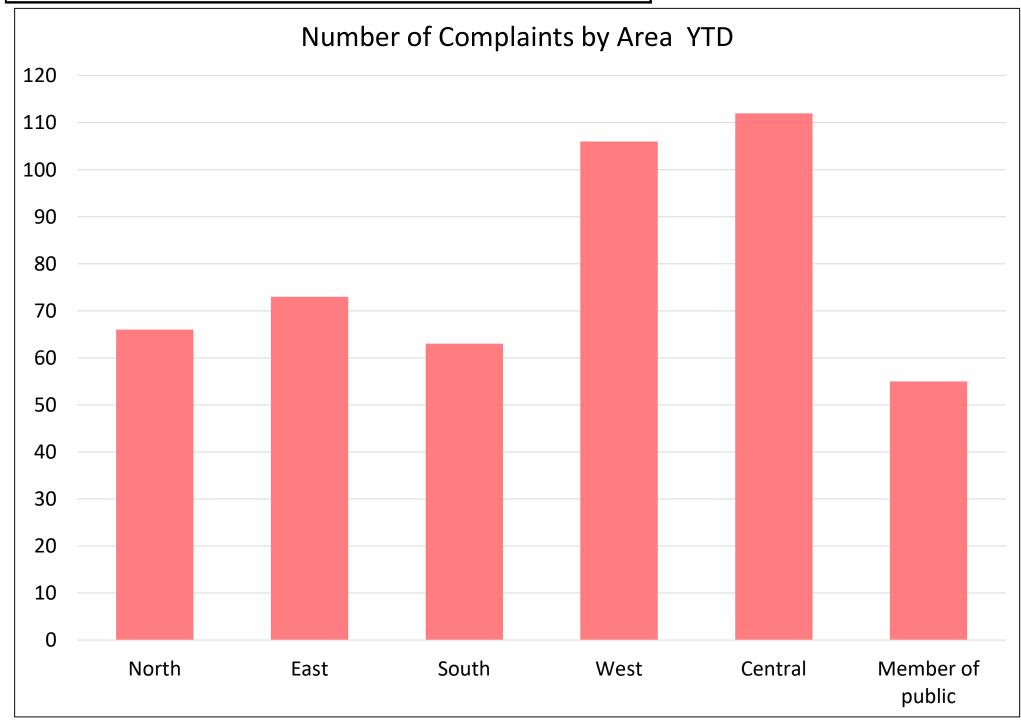

| Performance Information: Week 15 2025/26 ending 20-Jul-25 |                                |                                     |                                                          |                                                                      |                                                                            |                                        |                                             |                                        |                                                 |
|-----------------------------------------------------------|--------------------------------|-------------------------------------|----------------------------------------------------------|----------------------------------------------------------------------|----------------------------------------------------------------------------|----------------------------------------|---------------------------------------------|----------------------------------------|-------------------------------------------------|
|                                                           | Current<br>Tenant<br>Arrears % | Void rent loss<br>%<br>Year to date | Average Relet<br>Time (calendar<br>days)<br>Year to date | Number of<br>Households<br>in hotels at<br>period end<br>(no target) | Total no. of<br>complaints<br>per 1,000<br>properties<br>after 15<br>weeks | Tenancy<br>Turnover %<br>(new 25/26)   | Tenancies<br>sustained<br>post support<br>% | % Repairs -<br>First Visit<br>Complete | % Properties<br>with a valid<br>gas certificate |
| 2025/26 Performance as at Week 15                         | 3.02%                          | 1.16%                               | 28.1                                                     | 50                                                                   | 22.8                                                                       | 1.56%                                  | 99.38%                                      | 96.62%                                 | 99.71%                                          |
| Indicator value in<br>2025/26 at week 15                  | £2,820,756                     | £315,220                            | 306 lettings 311 terminations                            |                                                                      | 454<br>complaints                                                          | 311<br>terminations<br>creating a void | 3 out of 481                                | 8899 out of 9210<br>repairs            | 54 properties                                   |
| Indicator compared to previous week                       | Worse than last week           | Better than<br>last week            | Better than last<br>week                                 | Better than last week                                                | Worse than<br>last week                                                    | Same as last<br>week                   | Better than last week                       | Worse than<br>last week                | Worse than last week                            |
| Change in week                                            | 0.04%                          | -0.01%                              | -0.26                                                    | -6                                                                   | +1.3                                                                       | 0.00%                                  | 0.04%                                       | -0.07%                                 | -0.06%                                          |
| 2025/26 profiled Target as at Week 15                     | 3.10%                          | 0.80%                               | 24.0                                                     | no target<br>25/26                                                   | 14.4                                                                       | 1.59%                                  | 97.25%                                      | 94.00%                                 | 100.00%                                         |
| 2024/25 Performance as at Week 15                         | 2.90%                          | 0.83%                               | 25.1                                                     | 105                                                                  | 21.3                                                                       | n/a                                    | 98.62%                                      | 94.06%                                 | 99.77%                                          |
| Indicator value in<br>2024/25 at week 15                  | £2,681,449                     | £176,170                            | 293 lettings 327 terminations                            |                                                                      | 424<br>complaints                                                          | n/a                                    | 4 out of 289                                | 8520 out of 8956<br>repairs            | 44 properties                                   |
| 2024/25 profiled Target as at Week 15                     | 2.90%                          | 0.70%                               | 20.0                                                     | no target<br>24/25                                                   | 14.4                                                                       | n/a                                    | 97.25%                                      | 94.00%                                 | 100.00%                                         |
| Key:                                                      | Meeting / bette                | er than target                      | Close to / within tolerances of target                   |                                                                      |                                                                            | Not meeting / worse than target        |                                             |                                        |                                                 |