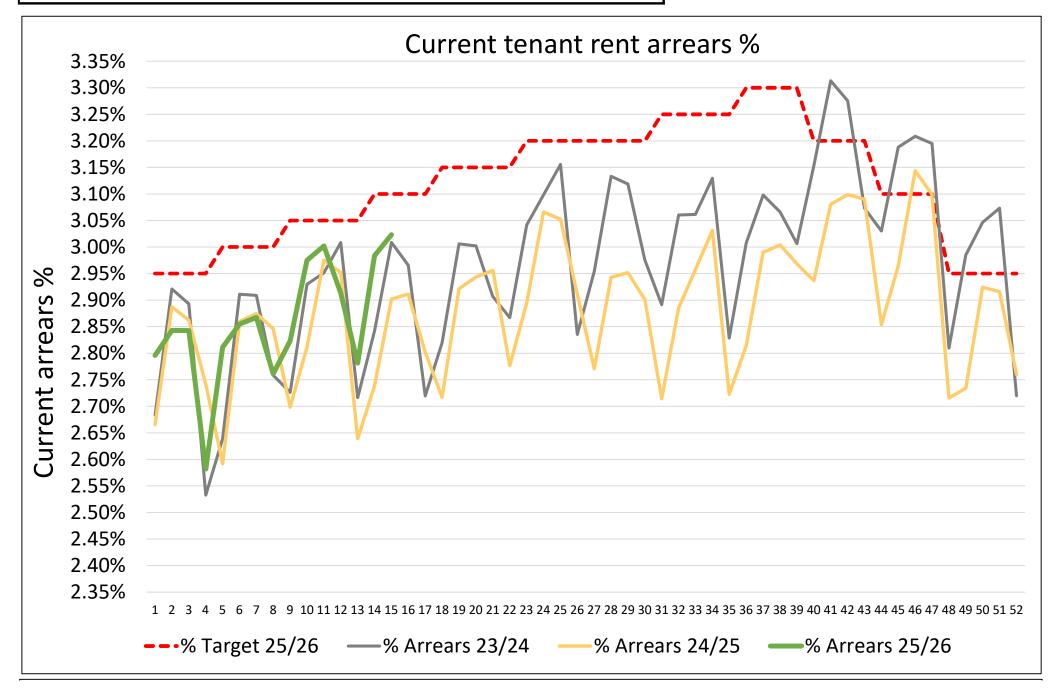

| Performance Information: Week 15 2025/26 ending 20-Jul-25 |                                |                                     |                                                          |                                                                      |                                                                            |                                        |                                             |                                        |                                                 |
|-----------------------------------------------------------|--------------------------------|-------------------------------------|----------------------------------------------------------|----------------------------------------------------------------------|----------------------------------------------------------------------------|----------------------------------------|---------------------------------------------|----------------------------------------|-------------------------------------------------|
|                                                           | Current<br>Tenant<br>Arrears % | Void rent loss<br>%<br>Year to date | Average Relet<br>Time (calendar<br>days)<br>Year to date | Number of<br>Households<br>in hotels at<br>period end<br>(no target) | Total no. of<br>complaints<br>per 1,000<br>properties<br>after 15<br>weeks | Tenancy<br>Turnover %<br>(new 25/26)   | Tenancies<br>sustained<br>post support<br>% | % Repairs -<br>First Visit<br>Complete | % Properties<br>with a valid<br>gas certificate |
| 2025/26 Performance as at Week 15                         | 3.02%                          | 1.16%                               | 28.1                                                     | 50                                                                   | 22.8                                                                       | 1.56%                                  | 99.38%                                      | 96.62%                                 | 99.71%                                          |
| Indicator value in<br>2025/26 at week 15                  | £2,820,756                     | £315,220                            | 306 lettings 311 terminations                            |                                                                      | 454<br>complaints                                                          | 311<br>terminations<br>creating a void | 3 out of 481                                | 8899 out of 9210<br>repairs            | 54 properties                                   |
| Indicator compared to previous week                       | Worse than last week           | Better than<br>last week            | Better than last<br>week                                 | Better than last week                                                | Worse than<br>last week                                                    | Same as last<br>week                   | Better than last week                       | Worse than<br>last week                | Worse than last week                            |
| Change in week                                            | 0.04%                          | -0.01%                              | -0.26                                                    | -6                                                                   | +1.3                                                                       | 0.00%                                  | 0.04%                                       | -0.07%                                 | -0.06%                                          |
| 2025/26 profiled Target as at Week 15                     | 3.10%                          | 0.80%                               | 24.0                                                     | no target<br>25/26                                                   | 14.4                                                                       | 1.59%                                  | 97.25%                                      | 94.00%                                 | 100.00%                                         |
| 2024/25 Performance as at Week 15                         | 2.90%                          | 0.83%                               | 25.1                                                     | 105                                                                  | 21.3                                                                       | n/a                                    | 98.62%                                      | 94.06%                                 | 99.77%                                          |
| Indicator value in<br>2024/25 at week 15                  | £2,681,449                     | £176,170                            | 293 lettings 327 terminations                            |                                                                      | 424<br>complaints                                                          | n/a                                    | 4 out of 289                                | 8520 out of 8956<br>repairs            | 44 properties                                   |
| 2024/25 profiled Target as at Week 15                     | 2.90%                          | 0.70%                               | 20.0                                                     | no target<br>24/25                                                   | 14.4                                                                       | n/a                                    | 97.25%                                      | 94.00%                                 | 100.00%                                         |
| Key:                                                      | Meeting / bette                | er than target                      | Close to / within tolerances of target                   |                                                                      |                                                                            | Not meeting / worse than target        |                                             |                                        |                                                 |