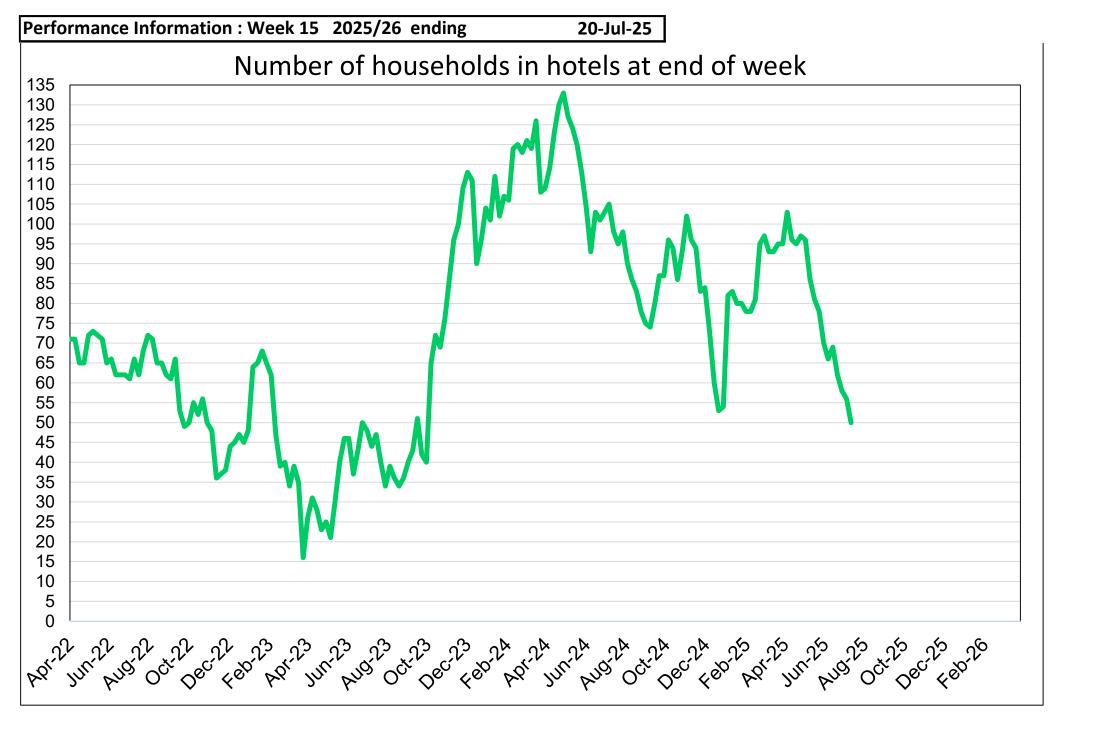

| Performance Information: Week 15 2025/26 ending 20-Jul-25 |                                |                                     |                                                          |                                                                      |                                                                            |                                        |                                             |                                        |                                                 |
|-----------------------------------------------------------|--------------------------------|-------------------------------------|----------------------------------------------------------|----------------------------------------------------------------------|----------------------------------------------------------------------------|----------------------------------------|---------------------------------------------|----------------------------------------|-------------------------------------------------|
|                                                           | Current<br>Tenant<br>Arrears % | Void rent loss<br>%<br>Year to date | Average Relet<br>Time (calendar<br>days)<br>Year to date | Number of<br>Households<br>in hotels at<br>period end<br>(no target) | Total no. of<br>complaints<br>per 1,000<br>properties<br>after 15<br>weeks | Tenancy<br>Turnover %<br>(new 25/26)   | Tenancies<br>sustained<br>post support<br>% | % Repairs -<br>First Visit<br>Complete | % Properties<br>with a valid<br>gas certificate |
| 2025/26 Performance as at Week 15                         | 3.02%                          | 1.16%                               | 28.1                                                     | 50                                                                   | 22.8                                                                       | 1.56%                                  | 99.38%                                      | 96.62%                                 | 99.71%                                          |
| Indicator value in<br>2025/26 at week 15                  | £2,820,756                     | £315,220                            | 306 lettings 311 terminations                            |                                                                      | 454<br>complaints                                                          | 311<br>terminations<br>creating a void | 3 out of 481                                | 8899 out of 9210<br>repairs            | 54 properties                                   |
| Indicator compared to previous week                       | Worse than last week           | Better than<br>last week            | Better than last<br>week                                 | Better than last week                                                | Worse than<br>last week                                                    | Same as last<br>week                   | Better than last week                       | Worse than<br>last week                | Worse than last week                            |
| Change in week                                            | 0.04%                          | -0.01%                              | -0.26                                                    | -6                                                                   | +1.3                                                                       | 0.00%                                  | 0.04%                                       | -0.07%                                 | -0.06%                                          |
| 2025/26 profiled Target as at Week 15                     | 3.10%                          | 0.80%                               | 24.0                                                     | no target<br>25/26                                                   | 14.4                                                                       | 1.59%                                  | 97.25%                                      | 94.00%                                 | 100.00%                                         |
| 2024/25 Performance as at Week 15                         | 2.90%                          | 0.83%                               | 25.1                                                     | 105                                                                  | 21.3                                                                       | n/a                                    | 98.62%                                      | 94.06%                                 | 99.77%                                          |
| Indicator value in<br>2024/25 at week 15                  | £2,681,449                     | £176,170                            | 293 lettings 327 terminations                            |                                                                      | 424<br>complaints                                                          | n/a                                    | 4 out of 289                                | 8520 out of 8956<br>repairs            | 44 properties                                   |
| 2024/25 profiled Target as at Week 15                     | 2.90%                          | 0.70%                               | 20.0                                                     | no target<br>24/25                                                   | 14.4                                                                       | n/a                                    | 97.25%                                      | 94.00%                                 | 100.00%                                         |
| Key:                                                      | Meeting / bette                | er than target                      | Close to / within tolerances of target                   |                                                                      |                                                                            | Not meeting / worse than target        |                                             |                                        |                                                 |