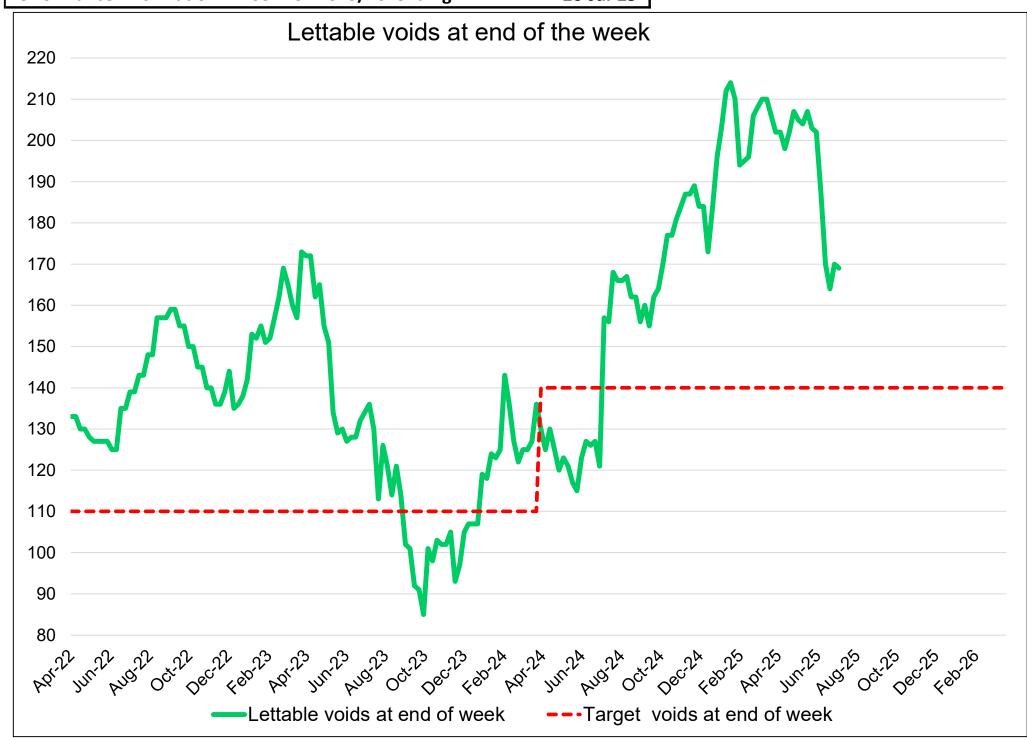

| Performance Information: Week 15 2025/26 ending 20-Jul-25 |                                |                                     |                                                          |                                                                      |                                                                            |                                        |                                             |                                        |                                                 |
|-----------------------------------------------------------|--------------------------------|-------------------------------------|----------------------------------------------------------|----------------------------------------------------------------------|----------------------------------------------------------------------------|----------------------------------------|---------------------------------------------|----------------------------------------|-------------------------------------------------|
|                                                           | Current<br>Tenant<br>Arrears % | Void rent loss<br>%<br>Year to date | Average Relet<br>Time (calendar<br>days)<br>Year to date | Number of<br>Households<br>in hotels at<br>period end<br>(no target) | Total no. of<br>complaints<br>per 1,000<br>properties<br>after 15<br>weeks | Tenancy<br>Turnover %<br>(new 25/26)   | Tenancies<br>sustained<br>post support<br>% | % Repairs -<br>First Visit<br>Complete | % Properties<br>with a valid<br>gas certificate |
| 2025/26 Performance as at Week 15                         | 3.02%                          | 1.16%                               | 28.1                                                     | 50                                                                   | 22.8                                                                       | 1.56%                                  | 99.38%                                      | 96.62%                                 | 99.71%                                          |
| Indicator value in<br>2025/26 at week 15                  | £2,820,756                     | £315,220                            | 306 lettings 311 terminations                            |                                                                      | 454<br>complaints                                                          | 311<br>terminations<br>creating a void | 3 out of 481                                | 8899 out of 9210<br>repairs            | 54 properties                                   |
| Indicator compared to previous week                       | Worse than last week           | Better than<br>last week            | Better than last<br>week                                 | Better than last week                                                | Worse than<br>last week                                                    | Same as last<br>week                   | Better than last week                       | Worse than<br>last week                | Worse than last week                            |
| Change in week                                            | 0.04%                          | -0.01%                              | -0.26                                                    | -6                                                                   | +1.3                                                                       | 0.00%                                  | 0.04%                                       | -0.07%                                 | -0.06%                                          |
| 2025/26 profiled Target as at Week 15                     | 3.10%                          | 0.80%                               | 24.0                                                     | no target<br>25/26                                                   | 14.4                                                                       | 1.59%                                  | 97.25%                                      | 94.00%                                 | 100.00%                                         |
| 2024/25 Performance as at Week 15                         | 2.90%                          | 0.83%                               | 25.1                                                     | 105                                                                  | 21.3                                                                       | n/a                                    | 98.62%                                      | 94.06%                                 | 99.77%                                          |
| Indicator value in<br>2024/25 at week 15                  | £2,681,449                     | £176,170                            | 293 lettings 327 terminations                            |                                                                      | 424<br>complaints                                                          | n/a                                    | 4 out of 289                                | 8520 out of 8956<br>repairs            | 44 properties                                   |
| 2024/25 profiled Target as at Week 15                     | 2.90%                          | 0.70%                               | 20.0                                                     | no target<br>24/25                                                   | 14.4                                                                       | n/a                                    | 97.25%                                      | 94.00%                                 | 100.00%                                         |
| Key:                                                      | Meeting / bette                | er than target                      | Close to / within tolerances of target                   |                                                                      |                                                                            | Not meeting / worse than target        |                                             |                                        |                                                 |