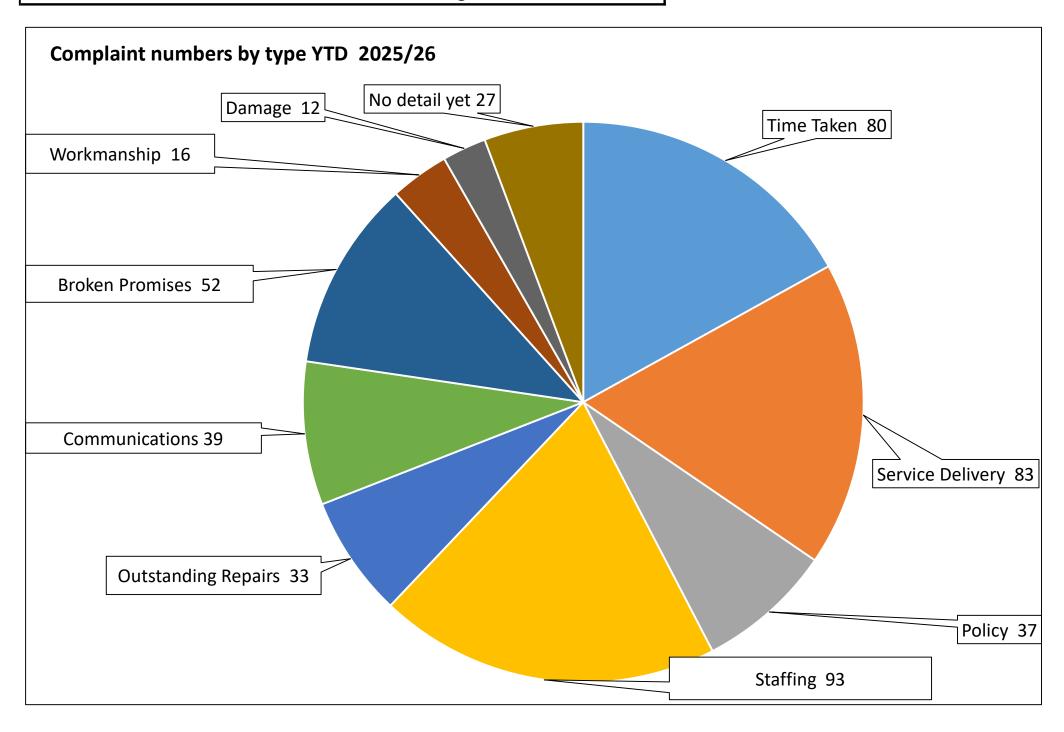

| Performance Information: Week 15 2025/26 ending 20-Jul-25 |                                |                                     |                                                          |                                                                      |                                                                            |                                        |                                             |                                        |                                                 |
|-----------------------------------------------------------|--------------------------------|-------------------------------------|----------------------------------------------------------|----------------------------------------------------------------------|----------------------------------------------------------------------------|----------------------------------------|---------------------------------------------|----------------------------------------|-------------------------------------------------|
|                                                           | Current<br>Tenant<br>Arrears % | Void rent loss<br>%<br>Year to date | Average Relet<br>Time (calendar<br>days)<br>Year to date | Number of<br>Households<br>in hotels at<br>period end<br>(no target) | Total no. of<br>complaints<br>per 1,000<br>properties<br>after 15<br>weeks | Tenancy<br>Turnover %<br>(new 25/26)   | Tenancies<br>sustained<br>post support<br>% | % Repairs -<br>First Visit<br>Complete | % Properties<br>with a valid<br>gas certificate |
| 2025/26 Performance as at Week 15                         | 3.02%                          | 1.16%                               | 28.1                                                     | 50                                                                   | 22.8                                                                       | 1.56%                                  | 99.38%                                      | 96.62%                                 | 99.71%                                          |
| Indicator value in<br>2025/26 at week 15                  | £2,820,756                     | £315,220                            | 306 lettings 311 terminations                            |                                                                      | 454<br>complaints                                                          | 311<br>terminations<br>creating a void | 3 out of 481                                | 8899 out of 9210<br>repairs            | 54 properties                                   |
| Indicator compared to previous week                       | Worse than last week           | Better than<br>last week            | Better than last<br>week                                 | Better than last week                                                | Worse than<br>last week                                                    | Same as last<br>week                   | Better than last week                       | Worse than<br>last week                | Worse than last week                            |
| Change in week                                            | 0.04%                          | -0.01%                              | -0.26                                                    | -6                                                                   | +1.3                                                                       | 0.00%                                  | 0.04%                                       | -0.07%                                 | -0.06%                                          |
| 2025/26 profiled Target as at Week 15                     | 3.10%                          | 0.80%                               | 24.0                                                     | no target<br>25/26                                                   | 14.4                                                                       | 1.59%                                  | 97.25%                                      | 94.00%                                 | 100.00%                                         |
| 2024/25 Performance as at Week 15                         | 2.90%                          | 0.83%                               | 25.1                                                     | 105                                                                  | 21.3                                                                       | n/a                                    | 98.62%                                      | 94.06%                                 | 99.77%                                          |
| Indicator value in<br>2024/25 at week 15                  | £2,681,449                     | £176,170                            | 293 lettings 327 terminations                            |                                                                      | 424<br>complaints                                                          | n/a                                    | 4 out of 289                                | 8520 out of 8956<br>repairs            | 44 properties                                   |
| 2024/25 profiled Target as at Week 15                     | 2.90%                          | 0.70%                               | 20.0                                                     | no target<br>24/25                                                   | 14.4                                                                       | n/a                                    | 97.25%                                      | 94.00%                                 | 100.00%                                         |
| Key:                                                      | Meeting / bette                | er than target                      | Close to / within tolerances of target                   |                                                                      |                                                                            | Not meeting / worse than target        |                                             |                                        |                                                 |