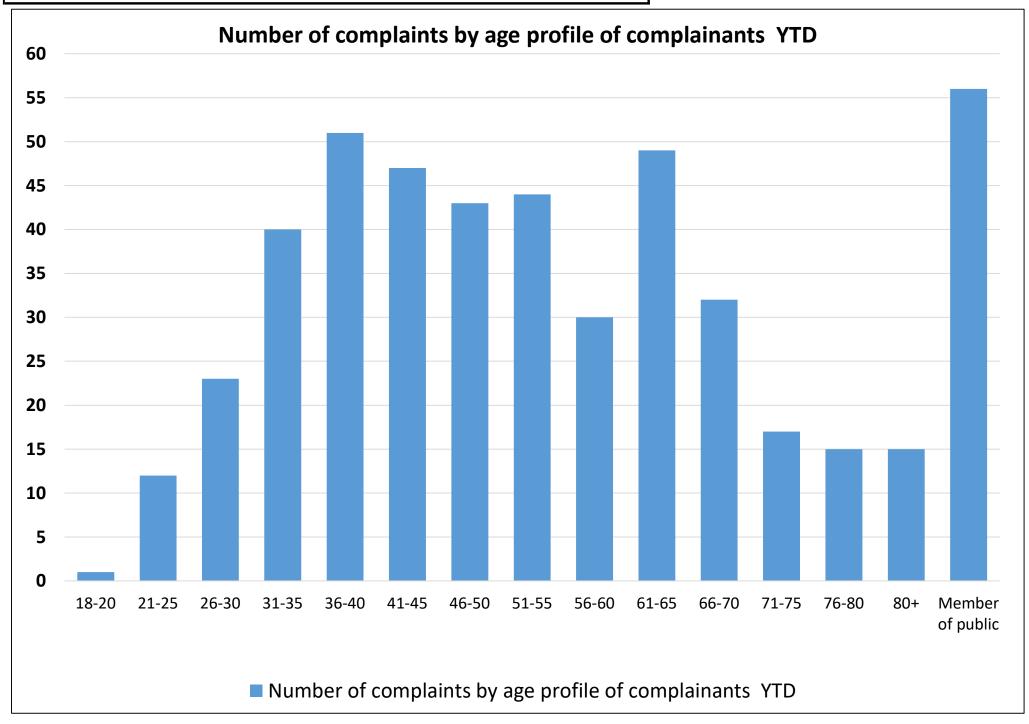

| Performance Information: Week 15 2025/26 ending 20-Jul-25 |                                |                                     |                                                          |                                                                      |                                                                            |                                        |                                             |                                        |                                                 |
|-----------------------------------------------------------|--------------------------------|-------------------------------------|----------------------------------------------------------|----------------------------------------------------------------------|----------------------------------------------------------------------------|----------------------------------------|---------------------------------------------|----------------------------------------|-------------------------------------------------|
|                                                           | Current<br>Tenant<br>Arrears % | Void rent loss<br>%<br>Year to date | Average Relet<br>Time (calendar<br>days)<br>Year to date | Number of<br>Households<br>in hotels at<br>period end<br>(no target) | Total no. of<br>complaints<br>per 1,000<br>properties<br>after 15<br>weeks | Tenancy<br>Turnover %<br>(new 25/26)   | Tenancies<br>sustained<br>post support<br>% | % Repairs -<br>First Visit<br>Complete | % Properties<br>with a valid<br>gas certificate |
| 2025/26 Performance as at Week 15                         | 3.02%                          | 1.16%                               | 28.1                                                     | 50                                                                   | 22.8                                                                       | 1.56%                                  | 99.38%                                      | 96.62%                                 | 99.71%                                          |
| Indicator value in<br>2025/26 at week 15                  | £2,820,756                     | £315,220                            | 306 lettings 311 terminations                            |                                                                      | 454<br>complaints                                                          | 311<br>terminations<br>creating a void | 3 out of 481                                | 8899 out of 9210<br>repairs            | 54 properties                                   |
| Indicator compared to previous week                       | Worse than last week           | Better than<br>last week            | Better than last<br>week                                 | Better than last week                                                | Worse than<br>last week                                                    | Same as last<br>week                   | Better than last week                       | Worse than<br>last week                | Worse than last week                            |
| Change in week                                            | 0.04%                          | -0.01%                              | -0.26                                                    | -6                                                                   | +1.3                                                                       | 0.00%                                  | 0.04%                                       | -0.07%                                 | -0.06%                                          |
| 2025/26 profiled Target as at Week 15                     | 3.10%                          | 0.80%                               | 24.0                                                     | no target<br>25/26                                                   | 14.4                                                                       | 1.59%                                  | 97.25%                                      | 94.00%                                 | 100.00%                                         |
| 2024/25 Performance as at Week 15                         | 2.90%                          | 0.83%                               | 25.1                                                     | 105                                                                  | 21.3                                                                       | n/a                                    | 98.62%                                      | 94.06%                                 | 99.77%                                          |
| Indicator value in<br>2024/25 at week 15                  | £2,681,449                     | £176,170                            | 293 lettings 327 terminations                            |                                                                      | 424<br>complaints                                                          | n/a                                    | 4 out of 289                                | 8520 out of 8956<br>repairs            | 44 properties                                   |
| 2024/25 profiled Target as at Week 15                     | 2.90%                          | 0.70%                               | 20.0                                                     | no target<br>24/25                                                   | 14.4                                                                       | n/a                                    | 97.25%                                      | 94.00%                                 | 100.00%                                         |
| Key:                                                      | Meeting / bette                | er than target                      | Close to / within tolerances of target                   |                                                                      |                                                                            | Not meeting / worse than target        |                                             |                                        |                                                 |