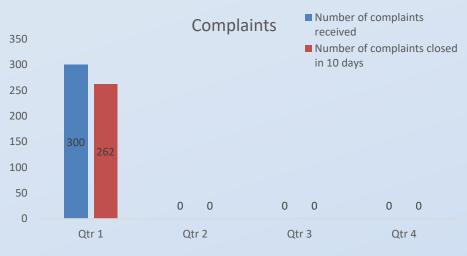

#### Q1 Service Standards – 2023/24

All complaints, written enquiries and compliments have a target of 95% to be responded to within 10 working days.

300 complaints received in Q1 and 262 (87.3%) answered within 10 working days. Improving when comparing to Q4 22/23 (78.5%) responded to in time and Q1 22/23 (76.9%)