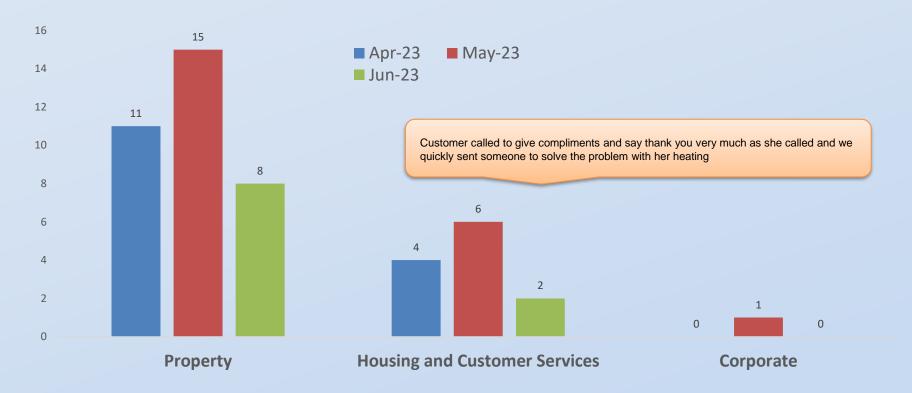

#### Compliments Analysis – Q1- 2023/24

Compliments by month and Directorate

St.Leger Horses