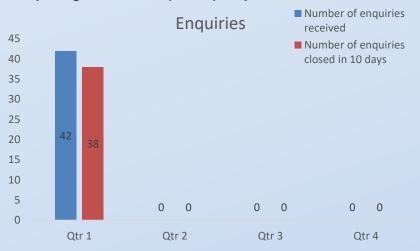

# 47 compliments received in Q1 and 47 (100%) answered within 10 working days. This is the same as Q4 22/23 which was also 100%.

42 written enquiries were received in Q1 and 38 (90.5%) answered within 10 working days. Improving when comparing to Q4 22/23 (79.4%) responded to in time