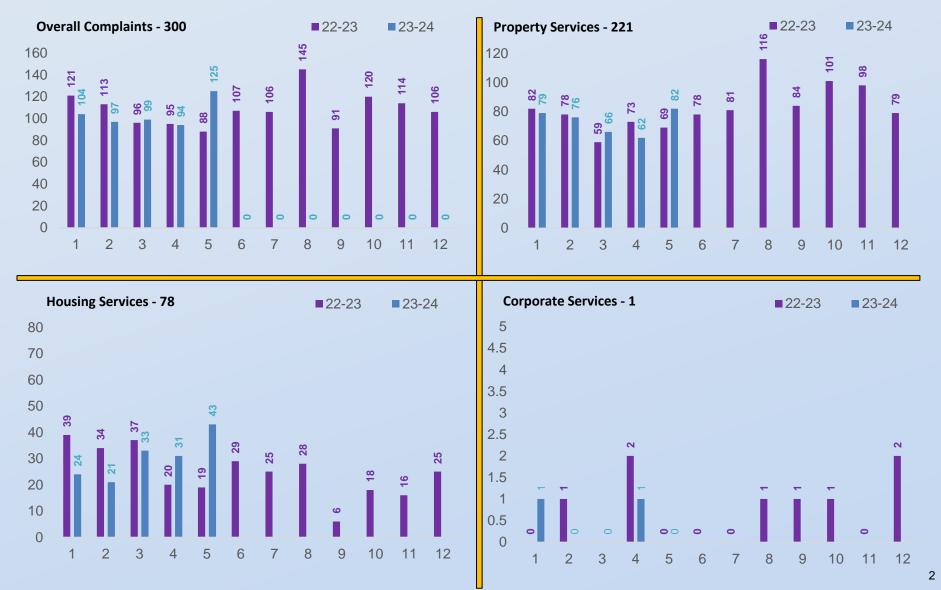

### 2023/24 Overall Complaints Volumes

There has been a 9% decrease in the total number of complaints received in Q1 23/24 compared to Q1 22/23 (300 received this year compared to 330 received last year)

#### The cumulative number of Stage 1 and Stage 2 complaints per 1,000 properties for Q1 is 15.4