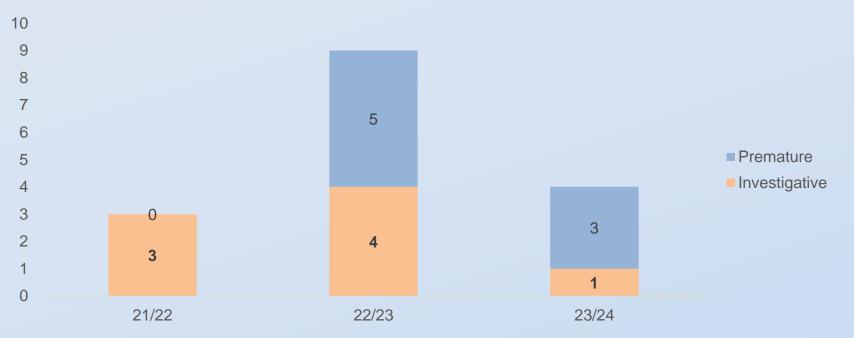

### **Ombudsman Complaints - 2023/24**

During Q1 2023/24 we received 4 complaints from the Ombudsmen's offices as follows:

- 1 Investigative complaint from the Housing Ombudsman's Office awaiting determination;
- 2 Premature complaints from the Housing Ombudsman premature as these had not gone through our full complaints process (Stage 2);
- 1 premature complaint from the Local Government and Social Care Ombudsman not investigated by the LGO after reviewing documentation due to insufficient evidence of fault.;