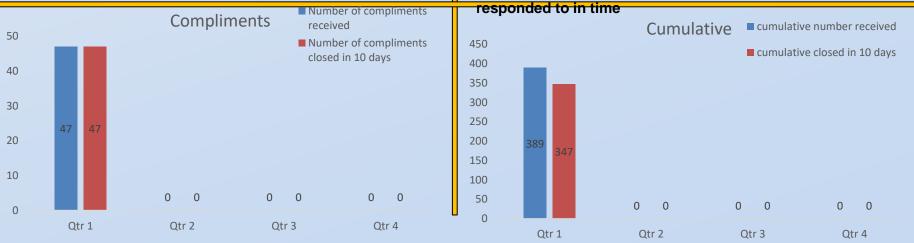

# 47 compliments received in Q1 and 47 (100%) answered within 10 working days. This is the same as Q4 22/23 which was also 100%.

42 written enquiries were received in Q1 and 38 (90.5%) answered within 10 working days. Improving when comparing to Q4 22/23 (79.4%) responded to in time

389 complaints, enquiries and compliments were received in total in Q1 and 347 (89.2%) answered within 10 working days. Improving when comparing to Q4 22/23 (81.6%)

N.B. All contact regarding issues that Doncaster Council need to respond to are not included in the Service Standards performance information