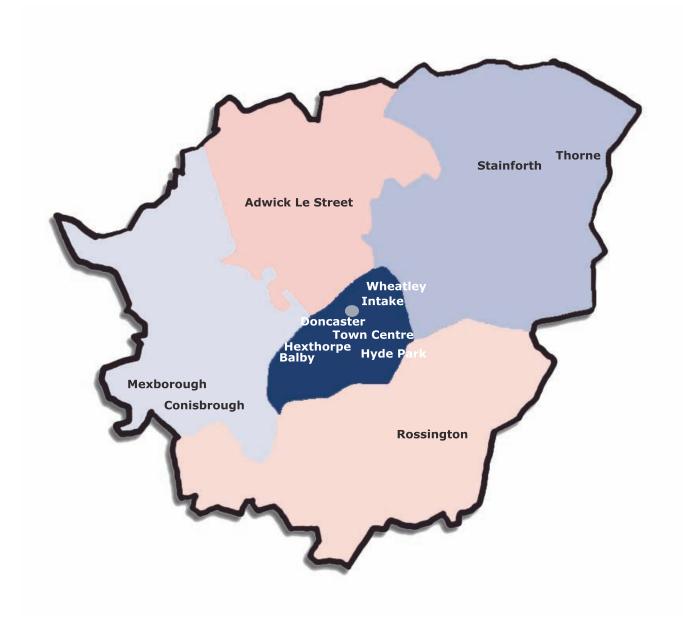

### **Choosing an area**

Each week Doncaster HomeChoice will advertise properties that are available, enabling you to express an interest in those you like. This is known as bidding. To decide if you want to bid for a property you will have to judge if the area is right for you.

This booklet can help you identify the areas and neighbourhoods where we have the most properties and provide you with some initial information about the areas.

95% of our properties are located in the estates listed in the main pages of this booklet. The last few pages list the number of properties in the smaller estates. If you wish to find out more information about the other smaller estates you can visit your local St. Leger office or use the 'My Doncaster' service which can be found at www.doncaster.gov.uk/my-doncaster/my-doncaster.asp. Please note properties only rarely become available on these smaller estates.