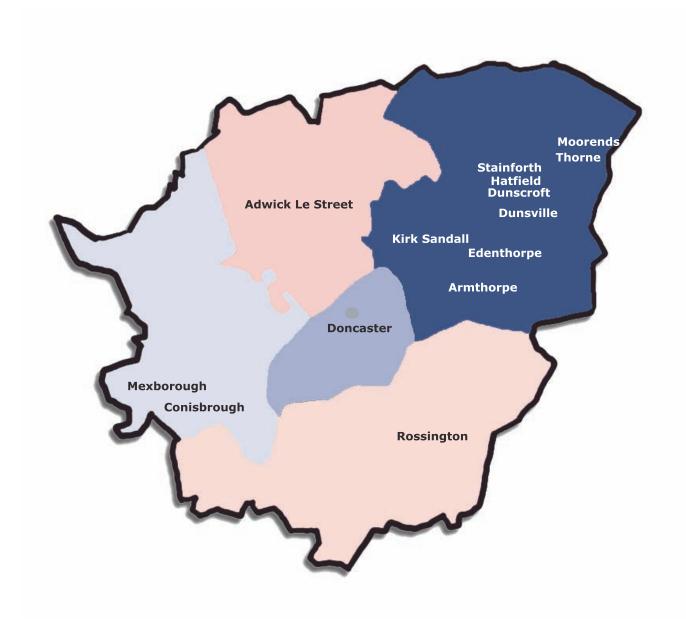

The north region contains three neighbourhood areas:

- Adwick
- Askern
- Bentley

These contain the following main estates:

- Carcroft
- Highfields
- Scawthorpe
- Skellow
- Toll Bar
- Woodlands

The east region contains three neighbourhood areas:

- Armthorpe/Edenthorpe/Kirk Sandall
- Hatfield/Dunscroft/Stainforth
- Thorne/Moorends

These contain the following main estates:

- Armthorpe
- Dunscroft
- Edenthorpe
- Hatfield
- Kirk Sandall
- Moorends
- Stainforth
- Thorne