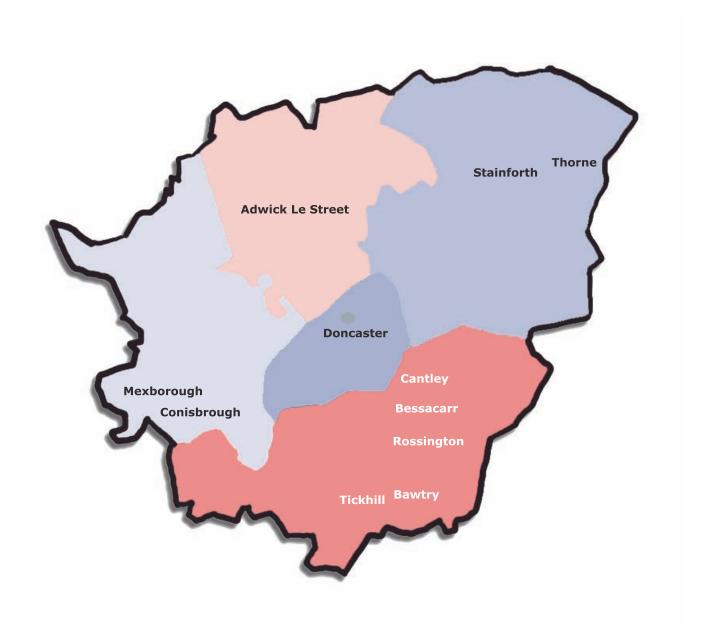

The north region contains three neighbourhood areas:

- Adwick
- Askern
- Bentley

These contain the following main estates:

- Carcroft
- Highfields
- Scawthorpe
- Skellow
- Toll Bar
- Woodlands

The east region contains three neighbourhood areas:

- Armthorpe/Edenthorpe/Kirk Sandall
- Hatfield/Dunscroft/Stainforth
- Thorne/Moorends

These contain the following main estates:

- Armthorpe
- Dunscroft
- Edenthorpe
- Hatfield
- Kirk Sandall
- Moorends
- Stainforth
- Thorne