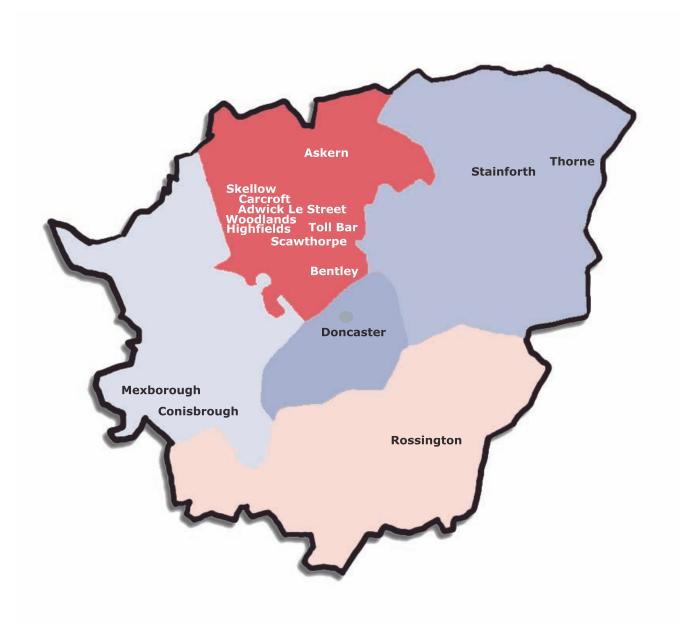

### **Choosing an area**

Each week Doncaster HomeChoice will advertise properties that are available, enabling you to express an interest in those you like. This is known as bidding. To decide if you want to bid for a property you will have to judge if the area is right for you.

This booklet can help you identify the areas and neighbourhoods where we have the most properties and provide you with some initial information about the areas.

95% of our properties are located in the estates listed in the main pages of this booklet. The last few pages list the number of properties in the smaller estates. If you wish to find out more information about the other smaller estates you can visit your local St. Leger office or use the 'My Doncaster' service which can be found at www.doncaster.gov.uk/my-doncaster/my-doncaster.asp. Please note properties only rarely become available on these smaller estates.

The north region contains three neighbourhood areas:

- Adwick
- Askern
- Bentley

These contain the following main estates:

- Carcroft
- Highfields
- Scawthorpe
- Skellow
- Toll Bar
- Woodlands