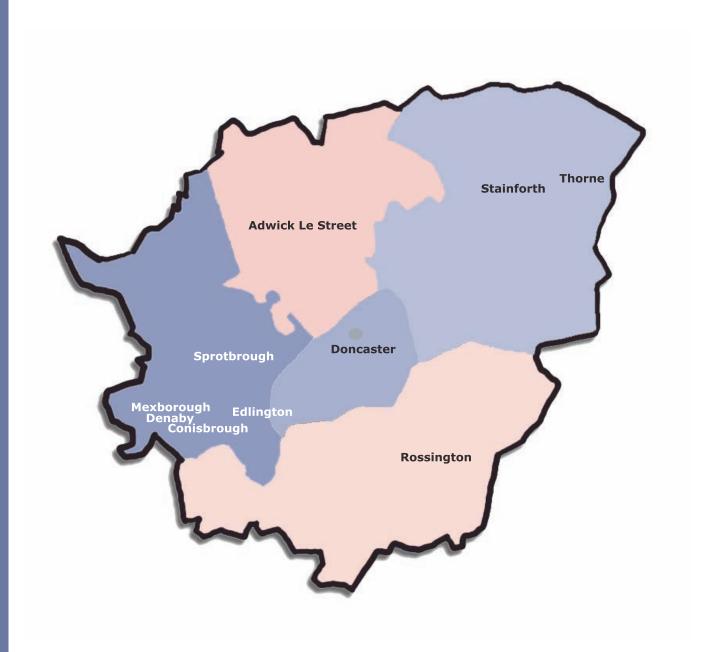

The north region contains three neighbourhood areas:

- Adwick
- Askern
- Bentley

These contain the following main estates:

- Carcroft
- Highfields
- Scawthorpe
- Skellow
- Toll Bar
- Woodlands

The east region contains three neighbourhood areas:

- Armthorpe/Edenthorpe/Kirk Sandall
- Hatfield/Dunscroft/Stainforth
- Thorne/Moorends

These contain the following main estates:

- Armthorpe
- Dunscroft
- Edenthorpe
- Hatfield
- Kirk Sandall
- Moorends
- Stainforth
- Thorne